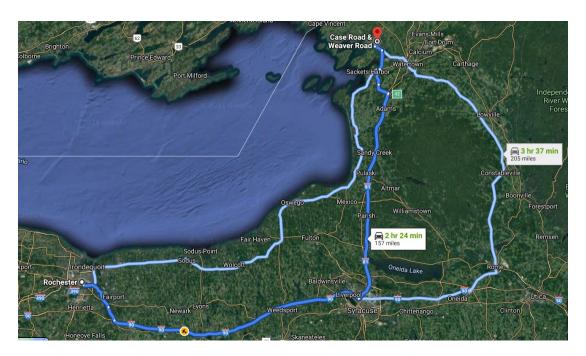

### **Route 6:**

From south: Syracuse, NY

To: Riverside Site (Case Rd & Weaver Rd, Brownville NY)

Distance: 76.7 miles

Time: 75 minutes

- 1. Head north on S State St toward E Fayette St
- 2. Continue straight onto N State St
- 3. Turn left onto Hickory St
- 4. Take the ramp onto I-81 N
- 5. Merge onto I-81 N
- 6. Keep left to stay on I-81 N
- 7. Take exit 42 for NY-177 toward Smithville/Adams Center
- 8. Turn left onto NY-177 W/S Harbor Rd
- 9. Continue onto County Rte 66/Old Salt Point Rd
- 10. Continue onto NY-180 N
- 11. Turn left onto NY-12E N
- 12. Turn right onto Weaver Rd
- 13. Arrive at intersection of Case Rd & Weaver Rd

### **Route 7:**

From southwest: Rochester, NY

To: Riverside Site (Case Rd & Weaver Rd, Brownville NY)

Distance: 157 miles

Time: 144 minutes

- 1. Head south on South Ave toward E Broad St
- 2. Slight left onto NY-31 E
- 3. Use the right lane to take the ramp onto I-490 E
- 4. Merge onto I-490 E
- 5. Keep left to stay on I-490 E
- 6. Keep left to stay on I-490 E
- 7. Take the exit on the left onto I-90 E toward Albany
- 8. Take exit 36 to merge onto I-81 N toward Watertown
- 9. Take exit 42 for NY-177 toward Smithville/Adams Center
- 10. Turn left onto NY-177 W/S Harbor Rd
- 11. Continue onto County Rte 66/Old Salt Point Rd
- 12. Continue onto NY-180 N
- 13. Turn left onto NY-12E N
- 14. Turn right onto Weaver Rd
- 15. Arrive at intersection of Case Rd & Weaver Rd