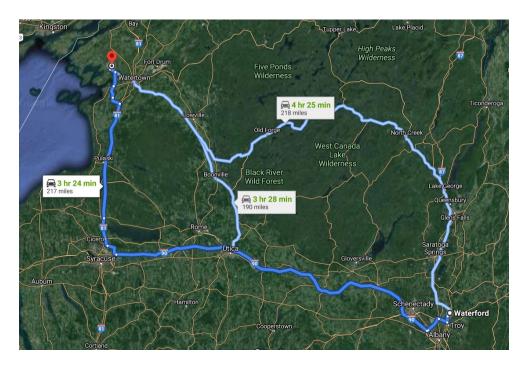

#### **Route 1:**

From southeast: Waterford, NY

To: Riverside Site (Case Rd & Weaver Rd, Brownville NY)

Distance: 217 miles

Time: 3 hours 24 minutes

- 1. Head northwest on Division St toward 7th St
- 2. Turn left at the 1st cross street onto 7th St
- 3. Turn right onto Broad St
- 4. Continue onto NY-32 S/9th St
- 5. Turn left onto NY-787 S
- 6. Take exit 9W to merge onto NY-7 W toward I-87/Schenectady/Saratoga Springs
- 7. Merge onto NY-7 W
- 8. Use the left lane to merge onto I-87 S toward Albany
- 9. Use the right 2 lanes to take exit 1E-W to merge onto I-87 S/I-90 W toward New York/Buffalo
- 10. Keep left to continue on I-90 W
- 11. Take exit 34A to merge onto I-481 N toward Oswego

- 12. Take exit 9N to merge onto I-81 N toward Watertown
- 13. Keep left to stay on I-81 N
- 14. Take exit 42 for NY-177 toward Smithville/Adams Center
- 15. Turn left onto NY-177 W/S Harbor Rd
- 16. Continue onto County Rte 66/Old Salt Point Rd
- 17. Continue onto NY-180 N
- 18. Turn left onto NY-12E N
- 19. Turn right onto Weaver Rd
- 20. Arrive at intersection of Case Rd & Weaver Rd