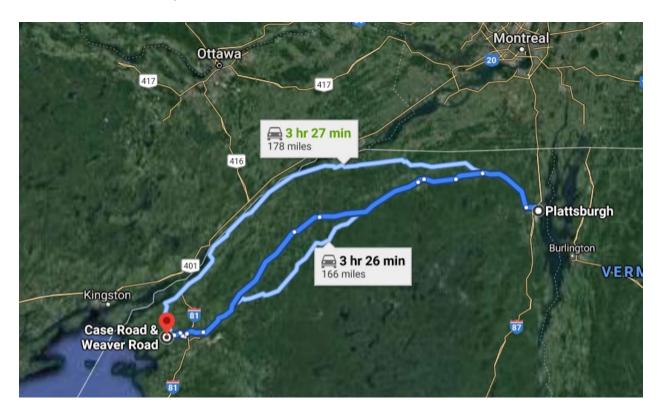

### **Route 4:**

From east: Plattsburgh, NY

To: Riverside Site (Case Rd & Weaver Rd, Brownville NY)

Distance: 164 miles

Time: 204 minutes

- 1. Head west on Cornelia St toward Margaret St
- 2. Turn right onto Margaret St
- 3. Turn left onto Robinson Terrace
- 4. Turn right onto NY-22 N/Oak St
- 5. Continue straight onto NY-374 W
- 6. Turn right onto NY-190 W
- 7. Turn left to stay on NY-190 W
- 8. Turn right to stay on NY-190 W
- 9. Continue straight onto County Rte 24/Brainardsville Rd
- 10. Turn left onto US-11 S
- 11. Turn left onto Finney Blvd
- 12. Turn right at the 1st cross street onto NY-11B S/Franklin St
- 13. Continue onto Elm St

- 14. Use the middle lane to turn right onto Market St
- 15. Turn left onto Sandstone Dr
- 16. Sandstone Dr turns slightly right and becomes US-11 S/Maple St
- 17. Turn left onto US-11 S/Gouverneur St
- 18. Turn right onto Leray St
- 19. Continue onto Noble St
- 20. Slight left onto Willow St
- 21. Continue straight onto Willow Ave
- 22. Continue onto Jenkins Rd
- 23. Continue onto Parish Rd
- 24. Turn right onto Carr Rd
- 25. Turn right onto NY-12 N
- 26. Turn left onto Allen Rd
- 27. Turn right onto County Rd 54
- 28. Turn left onto Witt Rd
- 29. Turn right onto Case Rd
- 30. Arrive at intersection of Case Rd & Weaver Rd