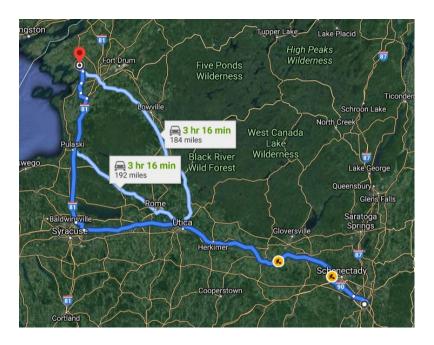

### **Route 2:**

From south: Cortland, NY

To: Riverside Site (Case Rd & Weaver Rd, Brownville NY)

Distance: 110 miles

Time: 1 hour 49 minutes

- 1. Head south on Main St toward Orchard St
- 2. Turn left onto Central Ave
- 3. Turn left onto Greenbush St
- 4. Turn right onto Elm St
- 5. Turn left onto Pomeroy St
- 6. Continue onto Clinton Ave
- 7. Turn left to merge onto I-81 N toward Syracuse
- 8. Merge onto I-81 N
- 9. Keep left to stay on I-81 N
- 10. Keep left to stay on I-81 N
- 11. Keep left to stay on I-81 N
- 12. Take exit 42 for NY-177 toward Smithville/Adams Center
- 13. Turn left onto NY-177 W/S Harbor Rd

- 14. Continue onto County Rte 66/Old Salt Point Rd
- 15. Continue onto NY-180 N
- 16. Turn left onto NY-12E N
- 17. Turn right onto Weaver Rd
- 18. Arrive at intersection of Case Rd & Weaver Rd

#### **Route 5:**

From southeast: Albany, NY

To: Riverside Site (Case Rd & Weaver Rd, Brownville NY)

Distance: 211 miles

Time: 192 minutes

- 1. Head southeast on Washington Ave toward Eagle St
- 2. Turn left onto Eagle St
- 3. Turn right onto Pine St
- 4. Turn left onto N Pearl St
- 5. Turn right to merge onto I-787 N
- **6.** Merge onto I-787 N
- 7. Use the right 2 lanes to take exit 5 to merge onto I-90 W toward Buffalo
- 8. Keep left to stay on I-90 W
- 9. Take exit 34A to merge onto I-481 N toward Oswego
- 10. Take exit 9N to merge onto I-81 N toward Watertown
- 11. Take exit 42 for NY-177 toward Smithville/Adams Center
- 12. Turn left onto NY-177 W/S Harbor Rd
- 13. Continue onto County Rte 66/Old Salt Point Rd
- 14. Continue onto NY-180 N
- 15. Turn left onto NY-12E N
- 16. Turn right onto Weaver Rd
- 17. Arrive at intersection of Case Rd & Weaver Rd