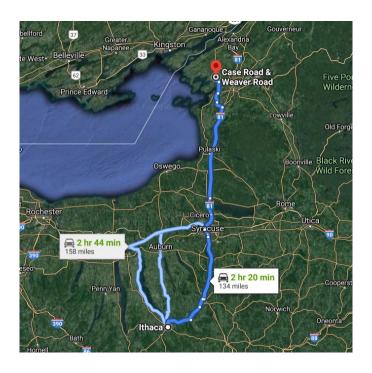

### **Route 3:**

From south: Ithaca, NY

To: Riverside Site (Case Rd & Weaver Rd, Brownville NY)

Distance: 134 miles

Time: 2 hours 20 minutes

- 1. Head north on N Albany St toward Cascadilla St
- 2. Turn left onto Cascadilla St
- 3. Turn right onto NY-13 N/N Meadow St
- 4. Turn left onto NY-13 N/North St
- 5. Keep left to continue on NY-13 S
- 6. Continue onto NY-281 N/West Rd
- 7. Turn right
- 8. Use any lane to turn slightly right onto the I-81 S ramp
- 9. Merge onto I-81 N
- 10. Keep left to stay on I-81 N
- 11. Keep left to stay on I-81 N
- 12. Keep left to stay on I-81 N
- 13. Take exit 42 for NY-177 toward Smithville/Adams Center
- 14. Turn left onto NY-177 W/S Harbor Rd
- 15. Continue onto County Rte 66/Old Salt Point Rd

- 16. Continue onto NY-180 N
- 17. Turn left onto NY-12E N
- 18. Turn right onto Weaver Rd19. Arrive at intersection of Case Rd & Weaver Rd