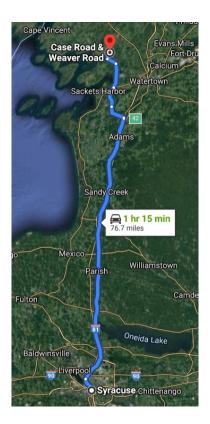

### **Route 6:**

From south: Syracuse, NY

To: Riverside Site (Case Rd & Weaver Rd, Brownville NY)

Distance: 76.7 miles

Time: 75 minutes

- 1. Head north on S State St toward E Fayette St
- 2. Continue straight onto N State St
- 3. Turn left onto Hickory St
- 4. Take the ramp onto I-81 N
- 5. Merge onto I-81 N
- 6. Keep left to stay on I-81 N
- 7. Take exit 42 for NY-177 toward Smithville/Adams Center
- 8. Turn left onto NY-177 W/S Harbor Rd
- 9. Continue onto County Rte 66/Old Salt Point Rd
- 10. Continue onto NY-180 N
- 11. Turn left onto NY-12E N
- 12. Turn right onto Weaver Rd
- 13. Arrive at intersection of Case Rd & Weaver Rd