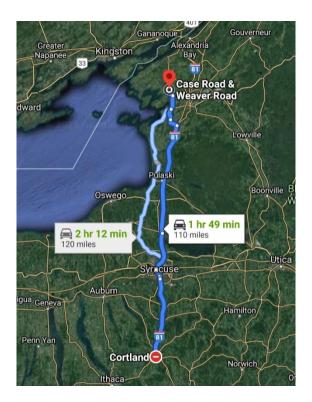

### **Route 2:**

From south: Cortland, NY

To: Riverside Site (Case Rd & Weaver Rd, Brownville NY)

Distance: 110 miles

Time: 1 hour 49 minutes

- 1. Head south on Main St toward Orchard St
- 2. Turn left onto Central Ave
- 3. Turn left onto Greenbush St
- 4. Turn right onto Elm St
- 5. Turn left onto Pomeroy St
- 6. Continue onto Clinton Ave
- 7. Turn left to merge onto I-81 N toward Syracuse
- 8. Merge onto I-81 N
- 9. Keep left to stay on I-81 N
- 10. Keep left to stay on I-81 N
- 11. Keep left to stay on I-81 N
- 12. Take exit 42 for NY-177 toward Smithville/Adams Center
- 13. Turn left onto NY-177 W/S Harbor Rd

- 14. Continue onto County Rte 66/Old Salt Point Rd
- 15. Continue onto NY-180 N
- 16. Turn left onto NY-12E N
- 17. Turn right onto Weaver Rd
- 18. Arrive at intersection of Case Rd & Weaver Rd